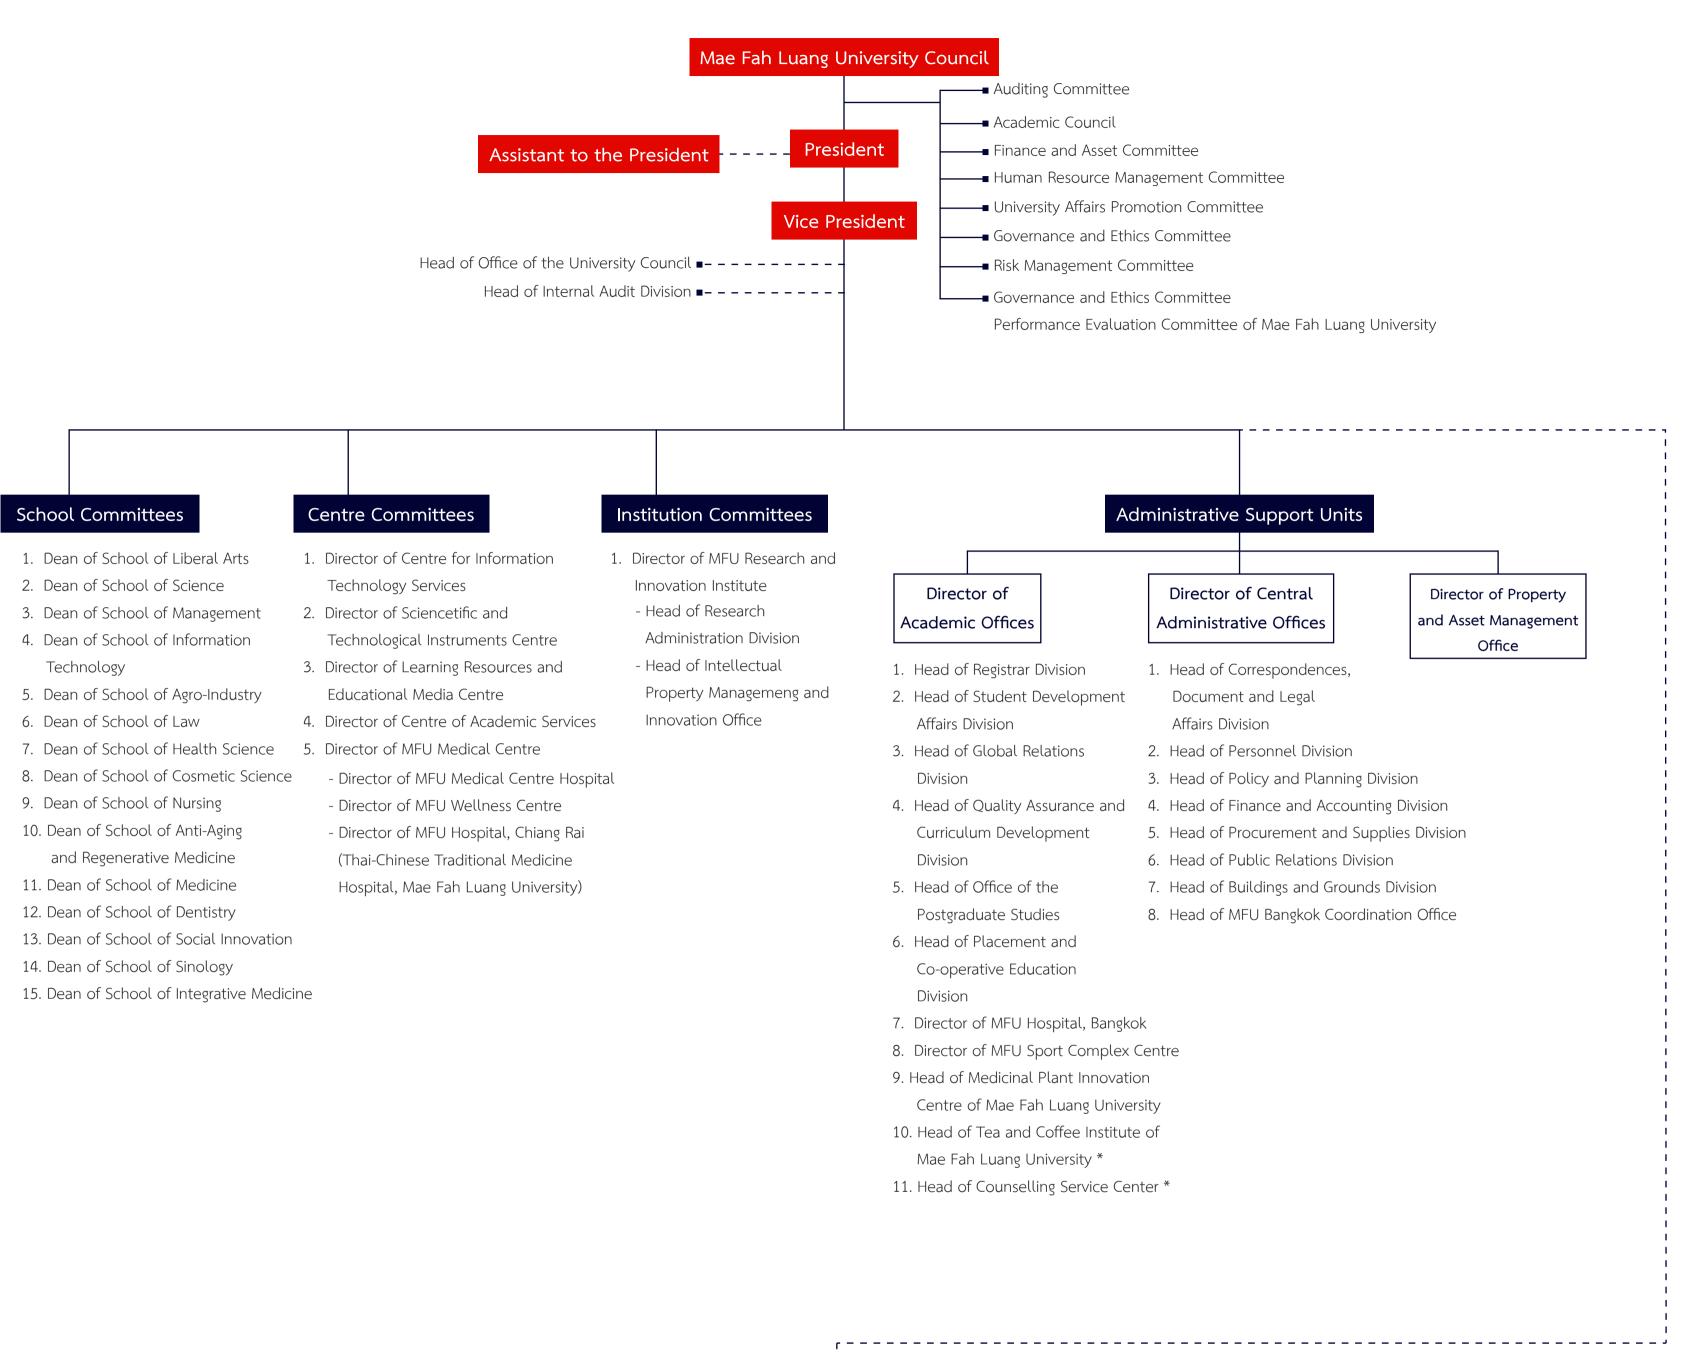

## Organisational Structure of Mae Fah Luang University

- 1. Director of Sirindhorn Chinese Language and Culture Centre
- 2. Director of Centre of Excellence in Fungal Research
- 3. Head of Centre of Excellence in Natural Products Innovation
- 4. Head of Study, Research and Operations to Reduce Forest Fires and Haze Problems in Thailand and the Region Centre
- 5. Head of the Project on Establishment of French-Upper Mekong Sub-region Academic Cooperation Centre
- 6. Head of Information management Unit

**Auxiliary Offices\*** 

- 7. Head of MFU Botanical Garden Project
- 8. Head of the Project on Establishment of Mekong Basin Civilization Museum