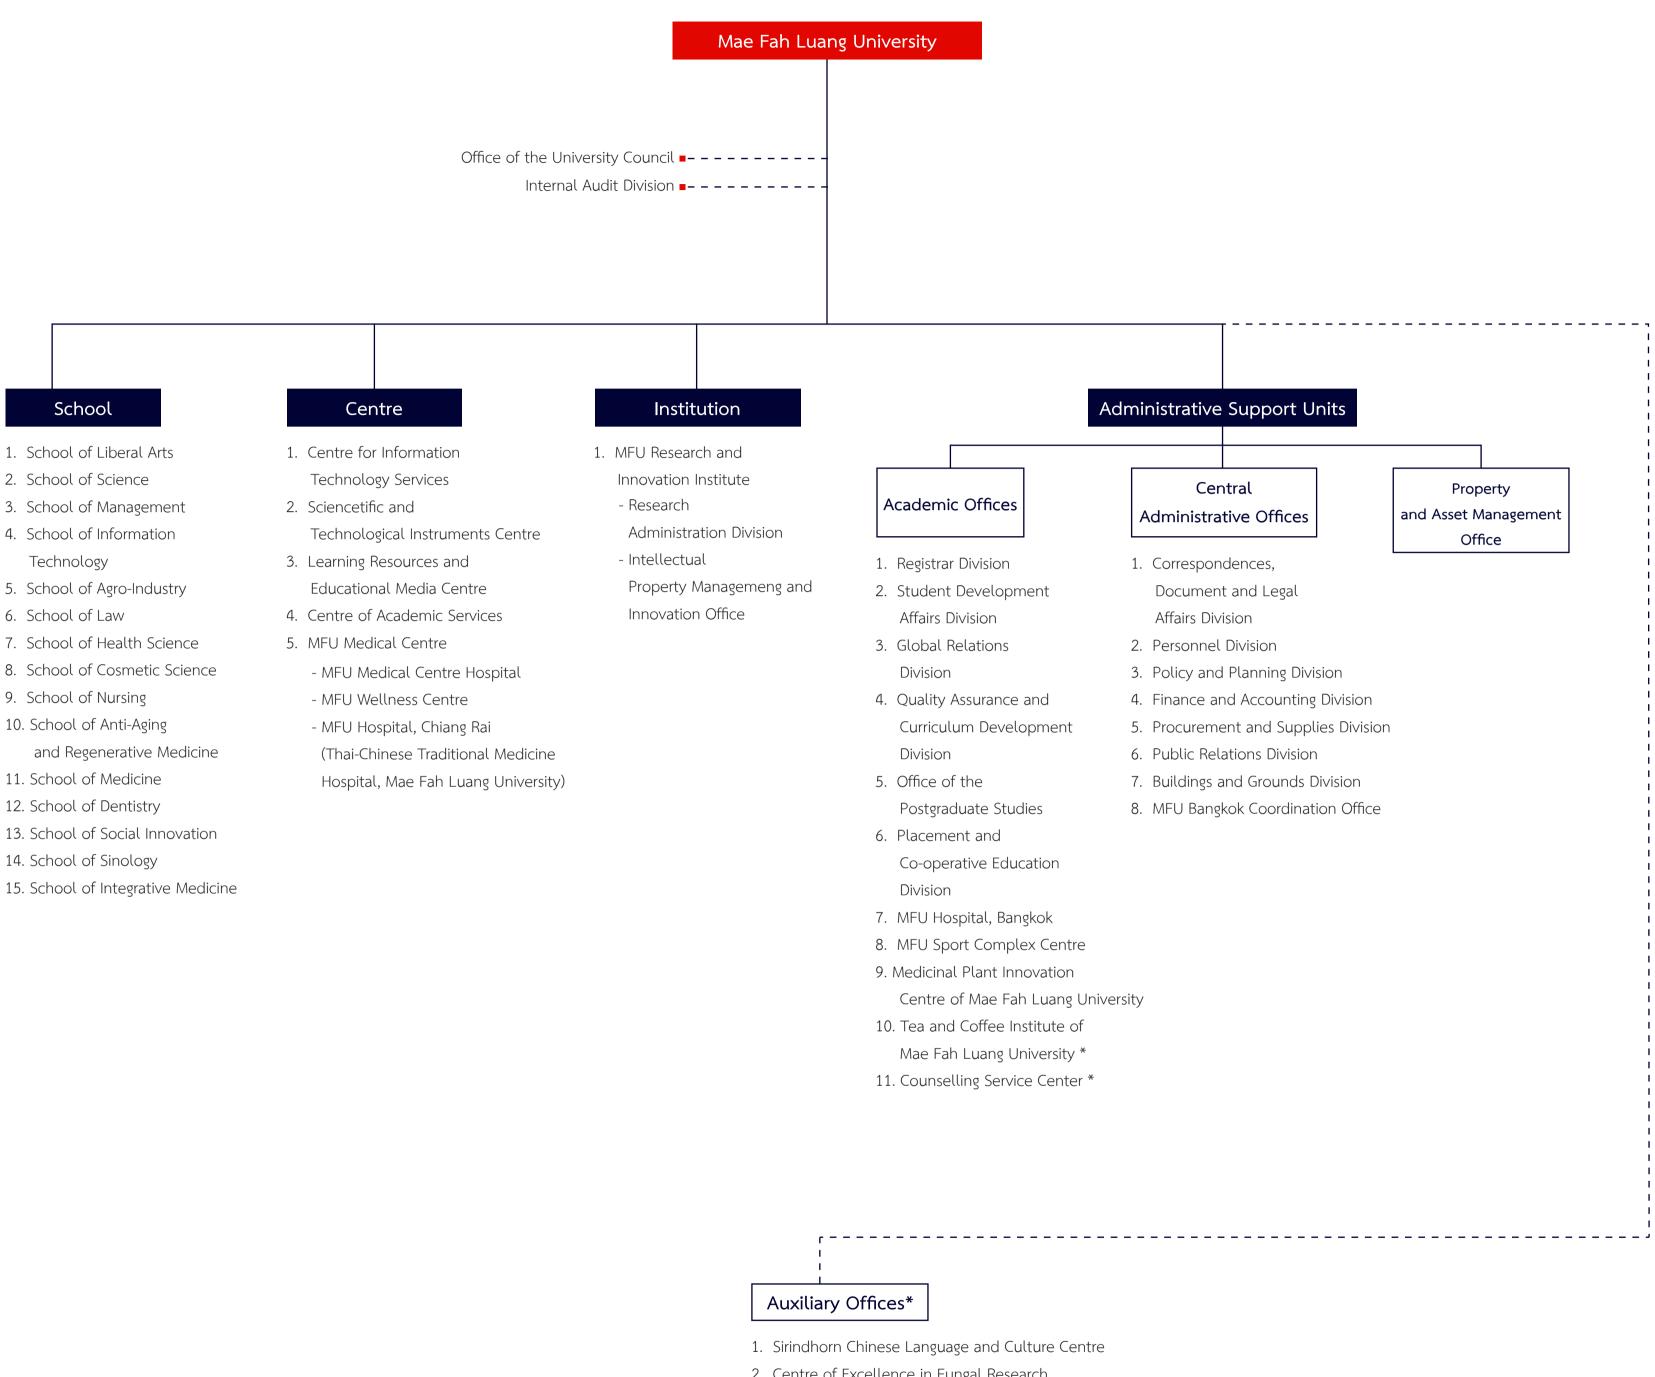

## Organisational Structure of Mae Fah Luang University

- 2. Centre of Excellence in Fungal Research
- 3. Centre of Excellence in Natural Products Innovation
- 4. Study, Research and Operations to Reduce Forest Fires and Haze Problems in Thailand and the Region Centre
- 5. Project on Establishment of French-Upper Mekong Sub-region Academic Cooperation Centre
- 6. Information management Unit
- 7. MFU Botanical Garden Project
- 8. Project on Establishment of Mekong Basin Civilization Museum